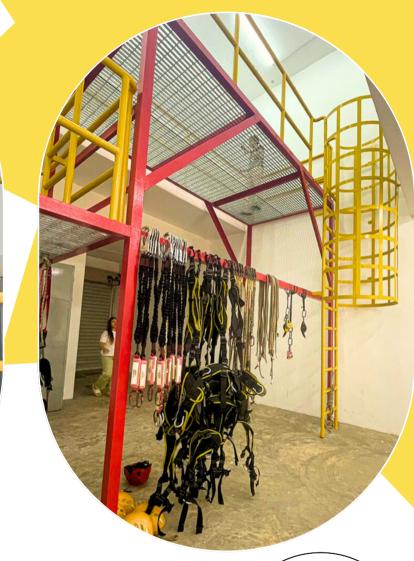

## COURSES PROVIDED

Courses which is currently running is Green Card and Working at Height (WAH)