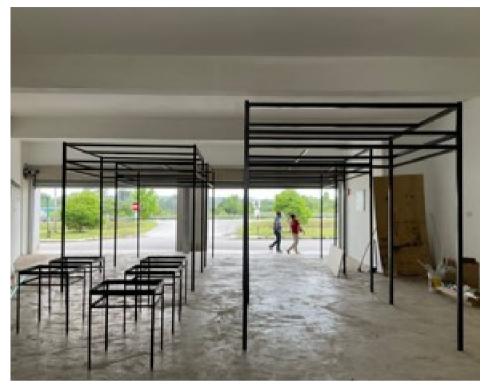

## CLASSROOM & CIVIL BAY

EBM Training Centre provides both classroom and welding bay facilities for its training programs. These facilities are designed to support the learning and practical requirements of welding and related courses

## COURSES PROVIDED

Courses which is currently running is Green Card and Working at Height (WAH)