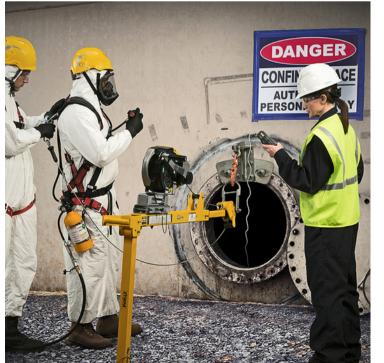

## COURSES PROVIDED

Courses which is currently running is Green Card and Working at Height (WAH)