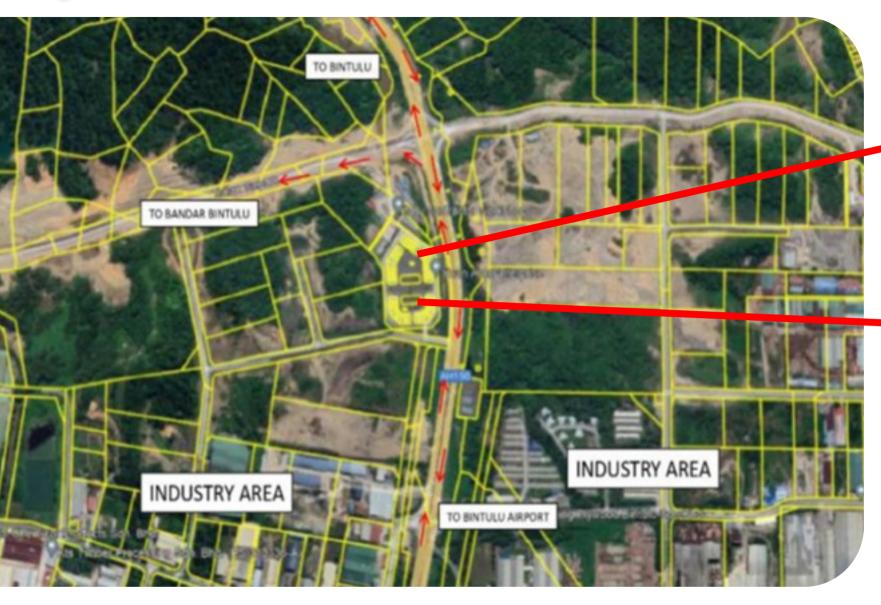

cies

Industry Integration: Supplying trained and skilled workers to all industries in Bintulu





**Community Outreach**: Conducting roadshow in Sarawak, especially in Bintulu, to raise awareness.

**Partnership**: Collaborating with CIDB and NIOSH to conduct training and assessment





## WHY THIS TRAINING CENTRE NEEDS TO BE ESTABLISHED IN BINTULU?





**Local Empowerment:** Helping Sarawakians, especially those in Bintulu, to access quality training



**Corporate Support:** Facilitating local companies to send their employees to courses



**Educational Access:** Providing graduate students with certification opportunities.



Industry Knowledge: Increasing the number of industry workers with up-to-date skills.



One-Stop Centre: Becoming a comprehensive training hub in Bintulu









### **ASSEMBLY POINT AT TECHNICAL SERVICES DIVISION**



## Location





••••













## CLASSROOM & CIVIL BAY

EBM Training Centre provides both classroom and welding bay facilities for its training programs. These facilities are designed to support the learning and practical requirements of welding and related courses









## COURSES PROVIDED

Courses which is currently running is Green Card and Working at Height (WAH)





## COURSES

























Kunjungan hormat Ketua Pegawai Eksekutif CIDB Malaysia YBG Sr. Mohd Zaki Zakaria (K.M.N) ke EBM Training pada **17/07/2023** 













# Edlery Inciges

Kunjungan Hormat NIOSH, Bangi bagi mesyuarat Facility Management pada 06/09/2023 ke EBM Training Centre



# INDUCTION COURSE: SAFETY AND HEALTH FOR CONSTRUCTION