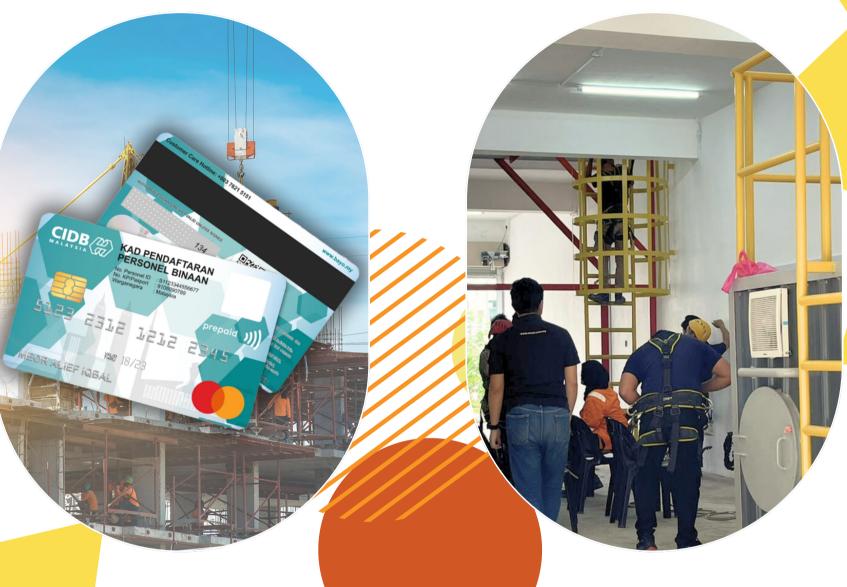

## COURSES PROVIDED

Courses which is currently running is Green Card and Working at Height (WAH)