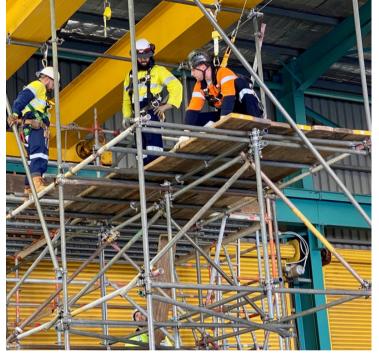

## COURSES PROVIDED

Courses which is currently running is Green Card and Working at Height (WAH)